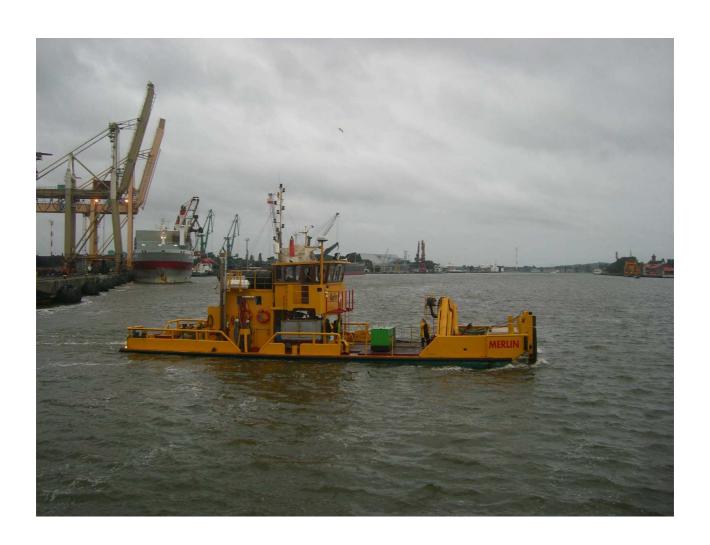

## **MULTI PURPOSE WORK BOAT "MERLIN":**

Category : Workboat (Multi Cat) Build 2005, Cyprus flag, I.N.S.B. classed

**Dimensions**: L22m B 7,5m,Draft aft 1,50m (Rudder) – draft 1,9 m,

**Equipment**: 2 spud legs of 12m, deck crane 30 ton/m, arm length – 10,1m (30t-1,95; 15,5t-4,3m;